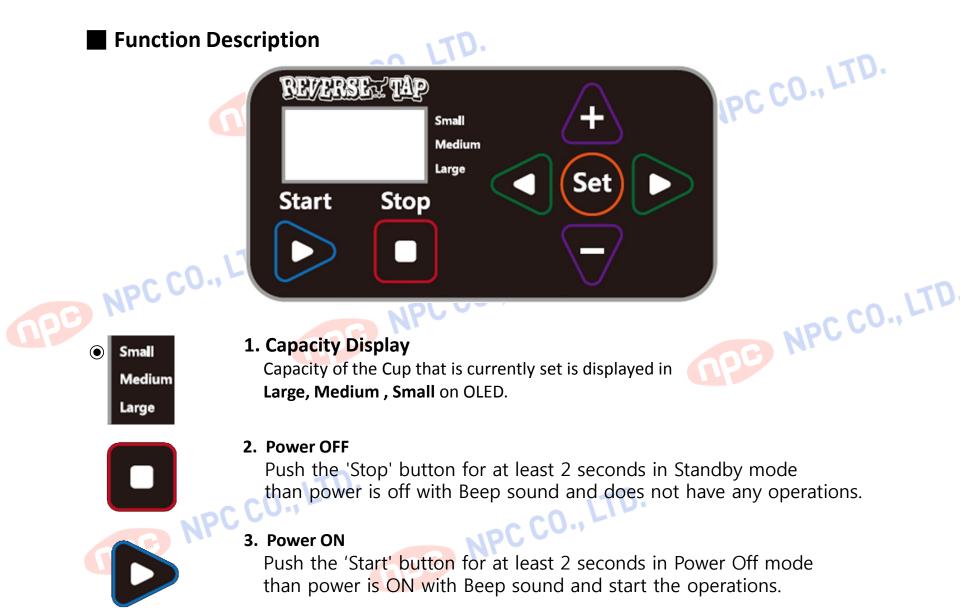

Screen configuration and Switches Function Description ···03.2

## 4. Start, Stop Switch

- NPC CO., LTD. - Press the 'START' button in manual mode when the state recognized beer cup being discharged by the selected capacity.
- 'STOP' button is pressed than stop the discharging at any time in manual or automatic mode

PC NPC CO., LTD 5. Mode change or Save settings Change function settings, save the changed setting value

6. Setpoint change switch Change the set value, the control switch

7. OLED Display (1.5Inch) PC CO., LTD. Operation state Operation state, mode selection and a variety of setting display on screen