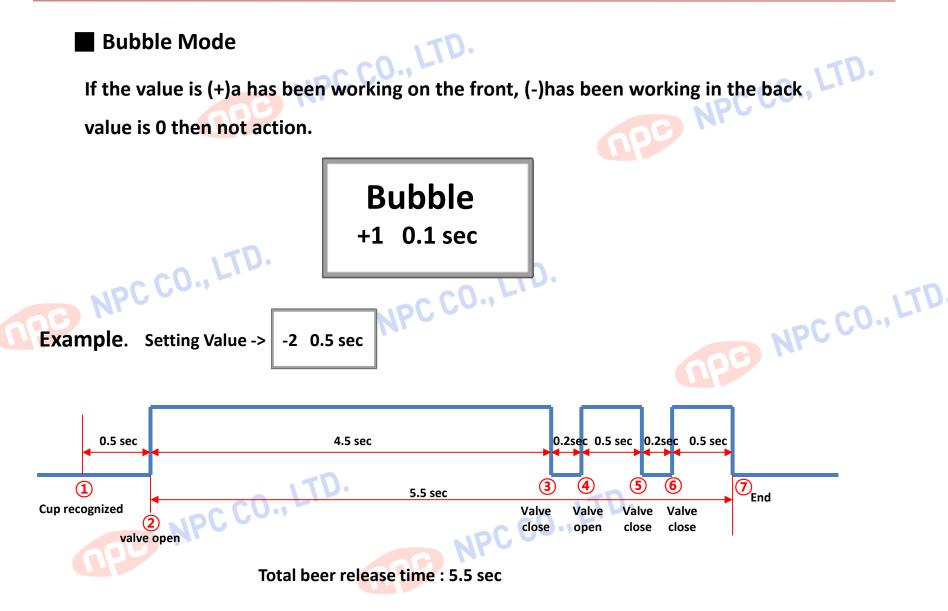

**X** If you turn off the system without saving your changes set values will not be saved.

Bubble Mode

Bubble Mode serves to generate bubbles of beer

Bubble

1. Press the C button to select the **Bubble mode** displays the current mode on the screen

2. In the standby screen, press the **Set** button for 2 seconds or longer to enter the display change mode

npc NPC CO., LTD.

3. Change the value +1 <-> +2 <-> +3 <-> 0 <-> -1 <-> -2 <-> -3 sequence.

+1 means the bubble before the beer is discharged once, the meaning of -3 occurs beer bubbles after

being discharged three times

- 4. Press the Set button and the right number blink, press the + button to change the time per 0.1 seconds from 0.1 to 0.9 seconds . After the change press the Set button to complete the change
- 5. When all the changes are complete, and finally the Set button to save the contents to press for more than 2 seconds.
  - **\*** If you turn off the system then not change set values.