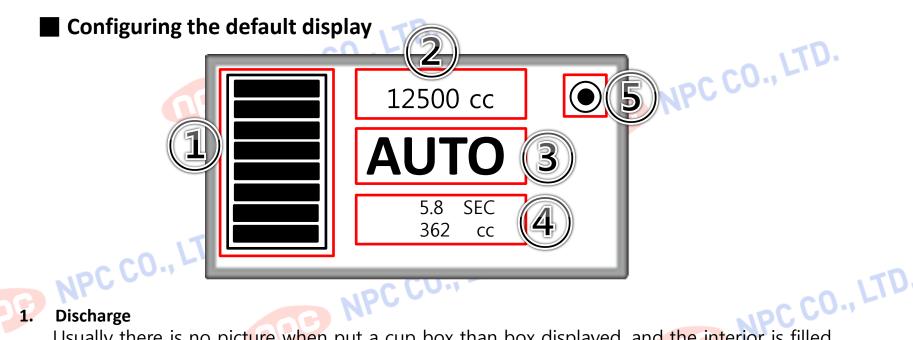

Usually there is no picture when put a cup box than box displayed, and the interior is filled when the beer began to appear

#### **Total sales detail display** 2.

Displays the amount of beer consumed to find a beer that is consumed in the Keg, and beer warning less than 10% of the Keg.

## **AUTO / MANUAL Display current settings** 3.

#### Set time, discharge amount (%) 4.

IPC CO., LTD. Normally displays the setting time and display the amount to be discharged when the beer has to be discharged

## Small, Medium, Large Display current settings 5.

#### **Total sales detail display** 2.

Replace with 20,000cc KEG and Blink when consumption should go beyond 18,000 cc Be sure to press the T button for more than 2 seconds to reset after replace the Keg

**AUTO / MANUAL Display current settings** 3.

#### Set time, discharge amount (%) 4.

PC CO., LTD. Current status set SMALL (5.8 seconds), and the discharge rate per second 6.25cc expected Therefore Total discharge rate is 362cc expected

## Small, Medium, Large Display current settings 5.

**Stand By Mode** 

C NPC CO., LTD. C CO., LTD. 1. In the standby screen, press the **Set** button for 2 seconds or longer to enter the display change mode