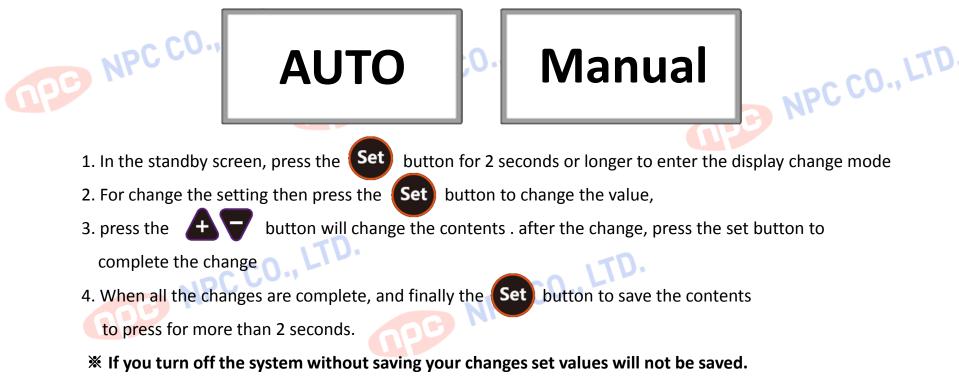

## Small, Medium, Large Display current settings 5.

**Stand By Mode** 

C NPC CO., LTD. C CO., LTD. 1. In the standby screen, press the **Set** button for 2 seconds or longer to enter the display change mode

**AUTO** 

The first mode is the AUTO / MANUAL setting mode.

- 2. For change the setting then press the **(Set)** button to change the value,

NPC CO., LTD.

- button will change the contents . press the
- 3. After the change, press the **Set** button to complete the change
- 4. When all the changes are complete, and finally the **Set** button to save the contents

CO., LTD.

to press for more than 2 seconds.

**X** If you turn off the system without saving your changes set values will not be saved.