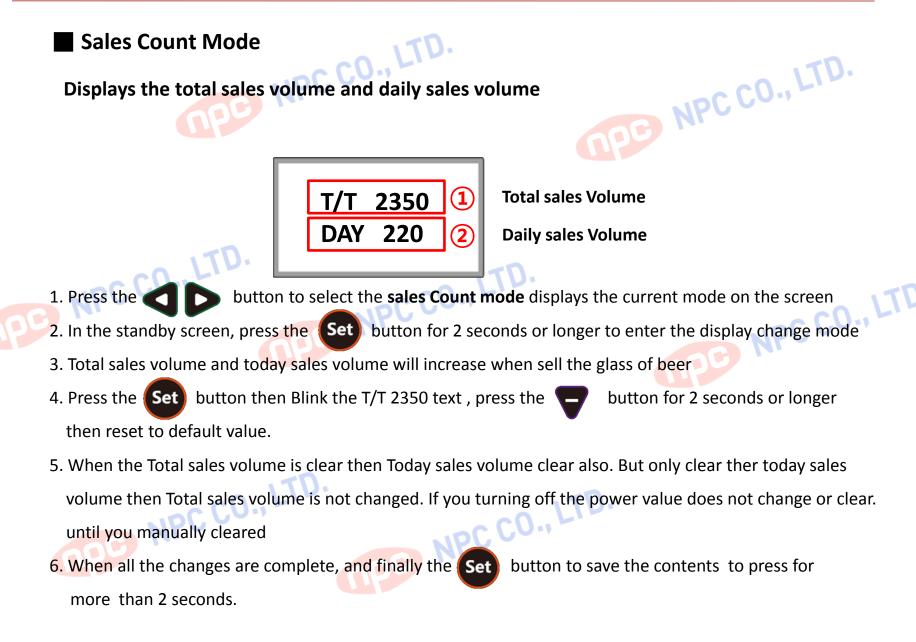

#### **Total sales detail display** 2.

Displays the amount of beer consumed to find a beer that is consumed in the Keg, and beer warning less than 10% of the Keg.

#### **Total sales detail display** 2.

Replace with 20,000cc KEG and Blink when consumption should go beyond 18,000 cc Be sure to press the T button for more than 2 seconds to reset after replace the Keg