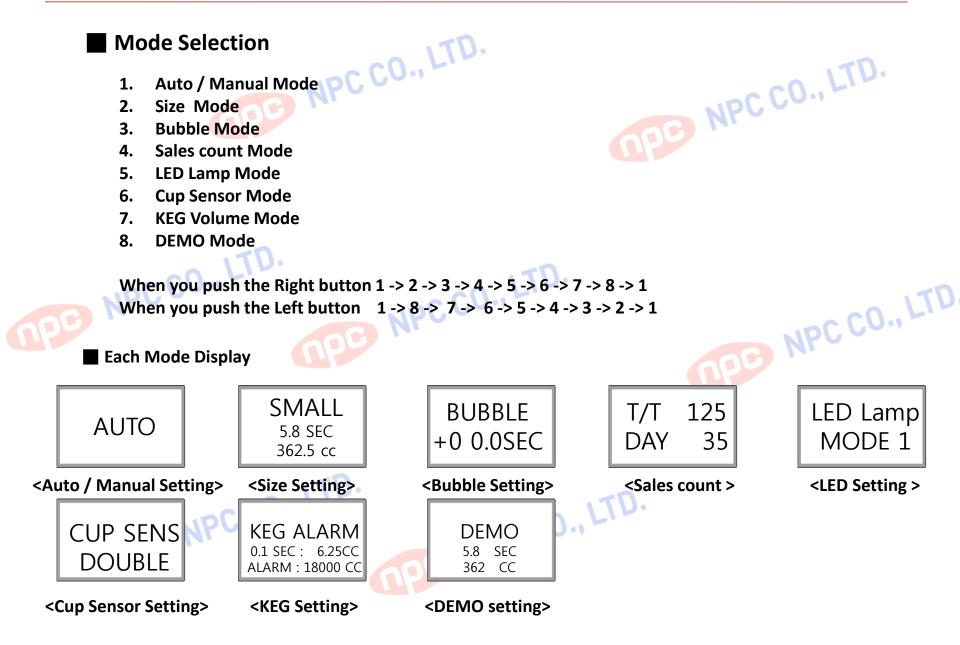

#### Set time, discharge amount (%) 4.

PC CO., LTD. Current status set SMALL (5.8 seconds), and the discharge rate per second 6.25cc expected Therefore Total discharge rate is 362cc expected

## SMALL 5.8 sec 362.5 CC

- NPC CO., LTD. NPC CO., LTD 1. Press the button to select the Size mode displays the current mode on the screen
  - 2. In the standby screen, press the **Set** button for 2 seconds or longer to enter the display change mode