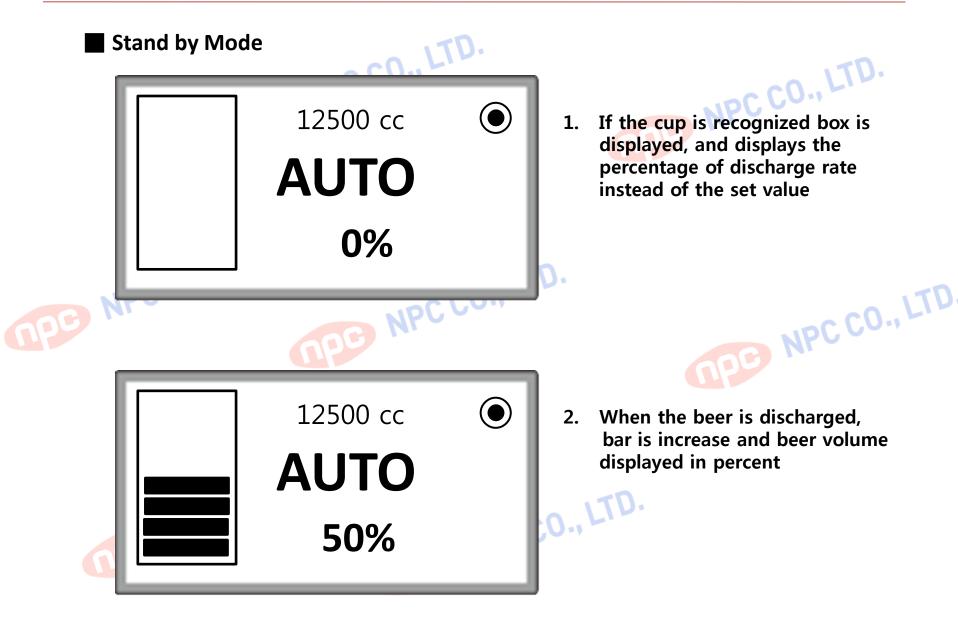

Usually there is no picture when put a cup box than box displayed, and the interior is filled when the beer began to appear