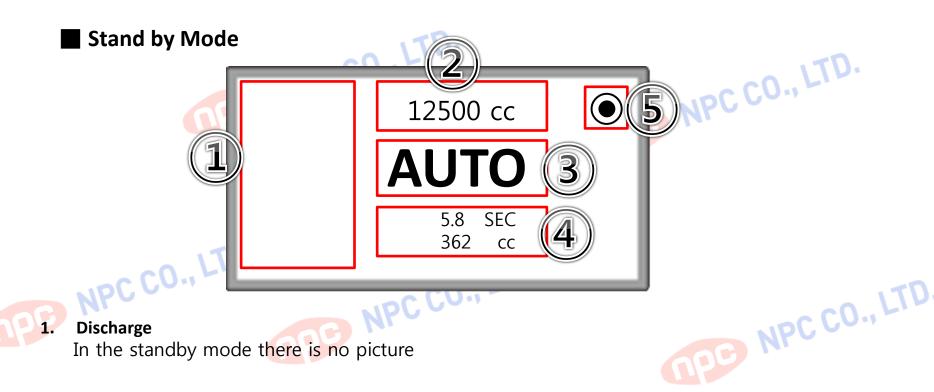

Usually there is no picture when put a cup box than box displayed, and the interior is filled when the beer began to appear

#### **Total sales detail display** 2.

Displays the amount of beer consumed to find a beer that is consumed in the Keg, and beer warning less than 10% of the Keg.

## **AUTO / MANUAL Display current settings** 3.

#### Set time, discharge amount (%) 4.

IPC CO., LTD. Normally displays the setting time and display the amount to be discharged when the beer has to be discharged

## Small, Medium, Large Display current settings 5.